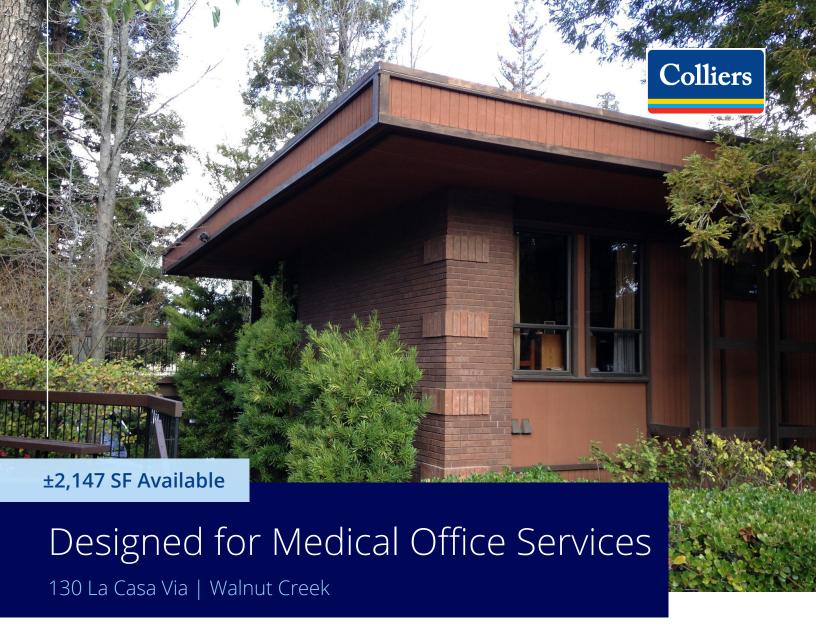

### Highlights

Suite 211-212 available for lease

All new finishes, extra large consultation rooms, waiting room, business office and restrooms

Directly across from John Muir Medical Center, ample parking, on bus route