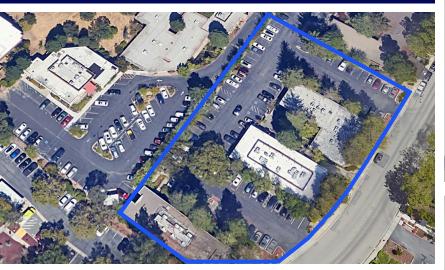

### Highlights

Suite 211-212 available for lease

All new finishes, extra large consultation rooms, waiting room, business office and restrooms

Directly across from John Muir Medical Center, ample parking, on bus route