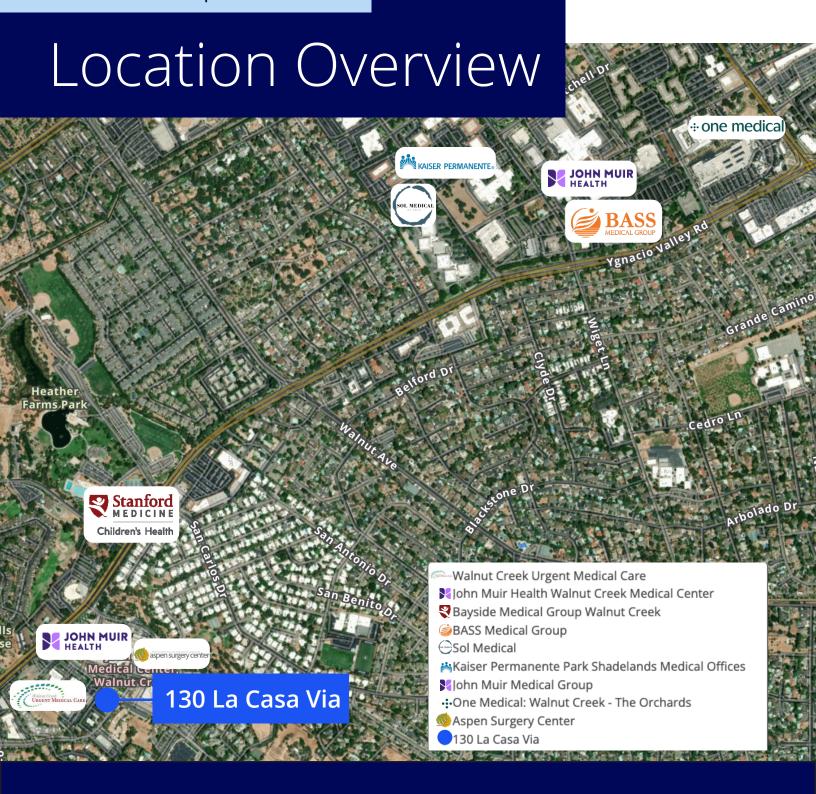

### Highlights

Suite 211-212 available for lease

All new finishes, extra large consultation rooms, waiting room, business office and restrooms

Directly across from John Muir Medical Center, ample parking, on bus route