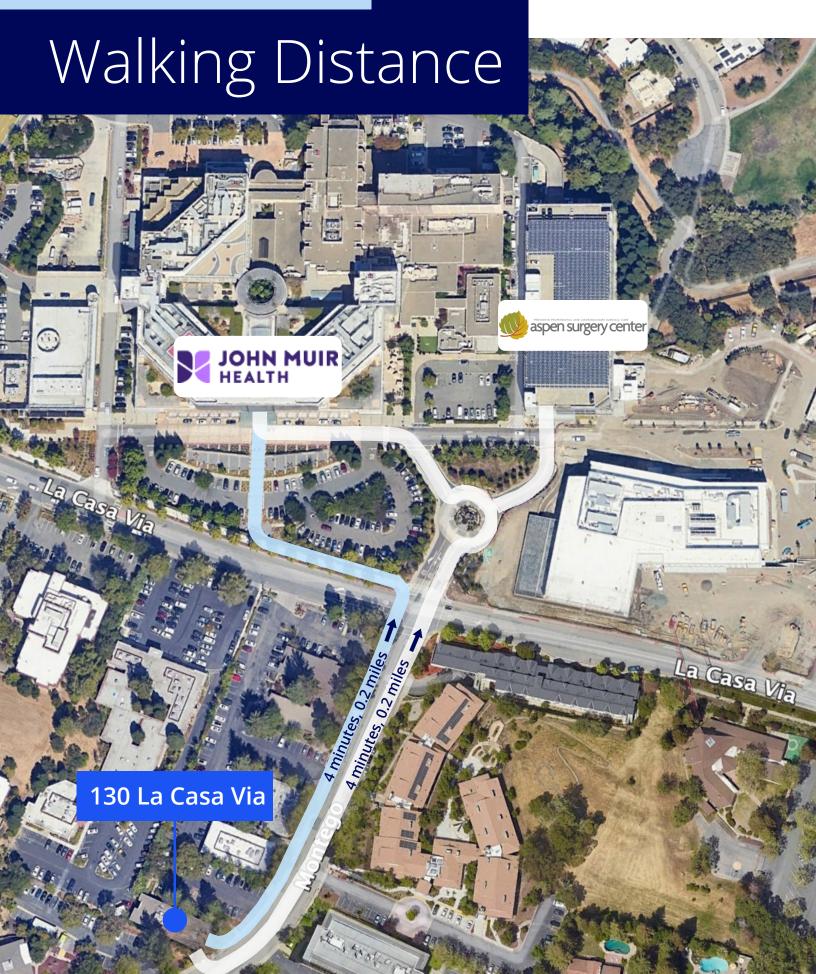

### Highlights

Suite 211-212 available for lease

All new finishes, extra large consultation rooms, waiting room, business office and restrooms

Directly across from John Muir Medical Center, ample parking, on bus route