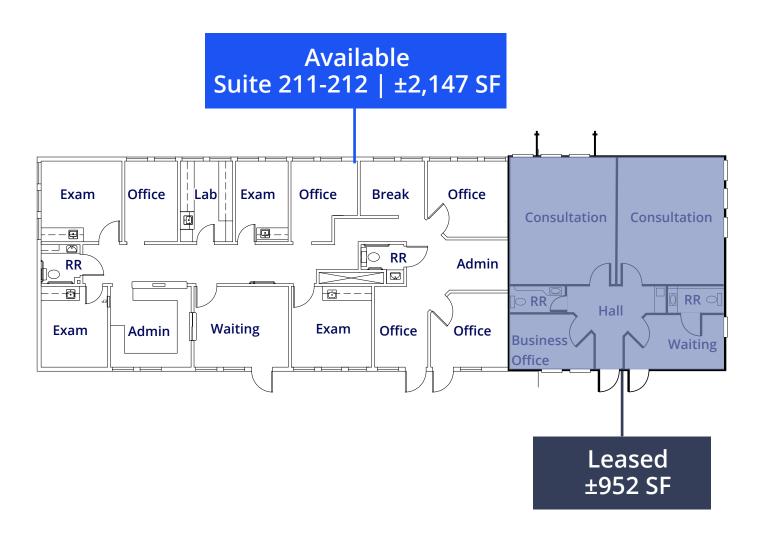

## Suite Floor Plan

130 La Casa Via | Walnut Creek

### Highlights

Suite 211-212 available for lease

All new finishes, extra large consultation rooms, waiting room, business office and restrooms

Directly across from John Muir Medical Center, ample parking, on bus route