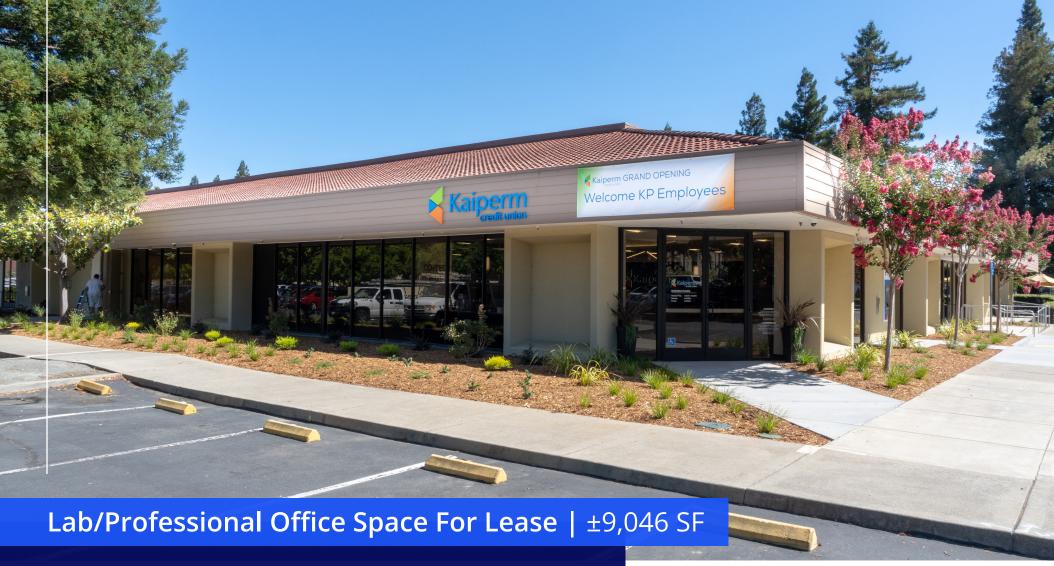

# Park Shadelands

325 N Wiget Lane, Suite 140 | Walnut Creek, CA

## Overview

Suite 140 | ±9,046 SF available

Newly remodeled office and lab space

Surrounded by 9 Kaiser buildings in Park Shadelands

Farmers market location

Information herein has been obtained from sources deemed reliable, however its accuracy cannot be guaranteed. The user is required to conduct their own due diligence and verification.