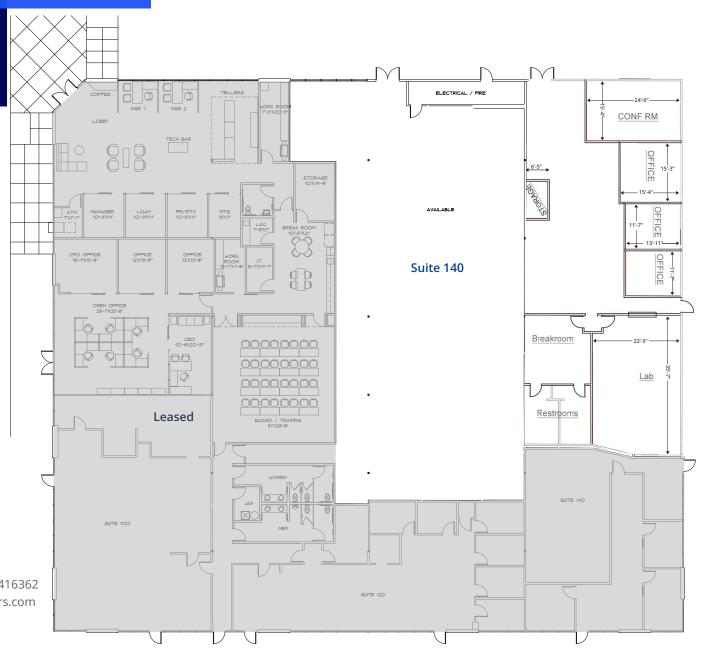

rickson@colliers.com +1 925 279 5580

### **Brian Clack**

Vice President CA License No. 01416362 brian.clack@colliers.com +1 925 279 4654



## Overview



Suite 140 | ±9,046 SF available



Newly remodeled office and lab space



Surrounded by 9 Kaiser buildings in Park Shadelands



Farmers market location





Information herein has been obtained from sources deemed reliable, however its accuracy cannot be guaranteed. The user is required to conduct their own due diligence and verification.

## Floor Plan

**Site Plan** | ±9,046 SF Available

### Contact Brokers

#### **Eric Erickson CCIM SIOR**

Senior Vice President CA License No. 01177336 eric.erickson@colliers.com +1 925 279 5580

### **Brian Clack**

Vice President CA License No. 01416362 brian.clack@colliers.com +1 925 279 4654