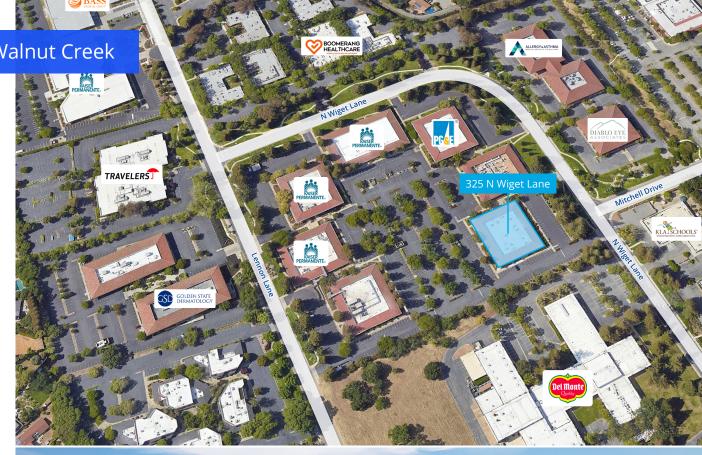

# Park Shadelands

325 N Wiget Lane, Suite 140 | Walnut Creek, CA

## Overview

Suite 140 | ±9,046 SF available

Newly remodeled office and lab space

Surrounded by 9 Kaiser buildings in Park Shadelands

Farmers market location

Information herein has been obtained from sources deemed reliable, however its accuracy cannot be guaranteed. The user is required to conduct their own due diligence and verification.