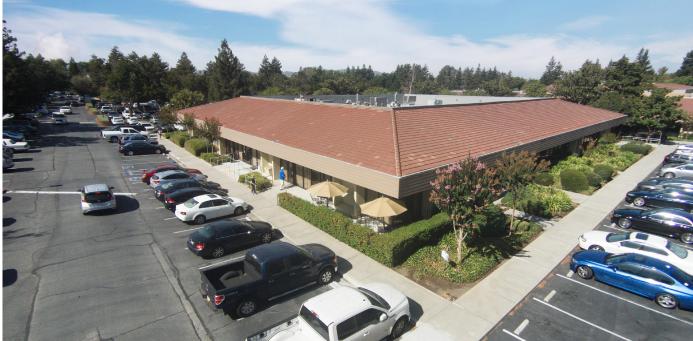

# Park Shadelands

325 N Wiget Lane, Suite 140 | Walnut Creek, CA

## Overview

Suite 140 | ±9,046 SF available

Newly remodeled office and lab space

Surrounded by 9 Kaiser buildings in Park Shadelands

Farmers market location

Information herein has been obtained from sources deemed reliable, however its accuracy cannot be guaranteed. The user is required to conduct their own due diligence and verification.