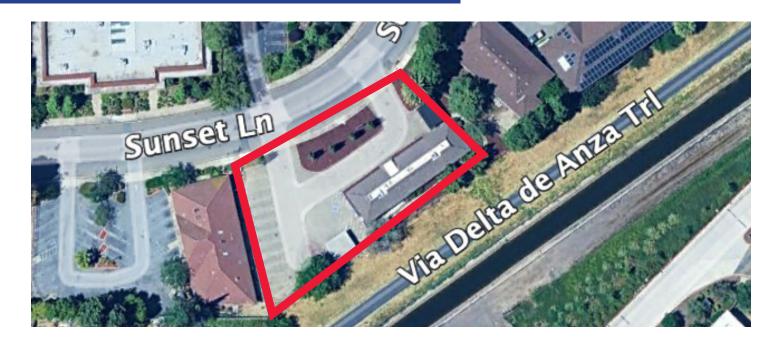

# ±2,678 SF | Medical Office Building

3741 Sunset Lane | Antioch, CA

### Highlights

Free standing ±2,678 SF building situated on ±0.15 acres

Vacant: Ideal owner/occupier business property

Circular driveway servicing the building, and abundant parking

Located directly adjacent to Sutter Delta Hospital, Antioch CA