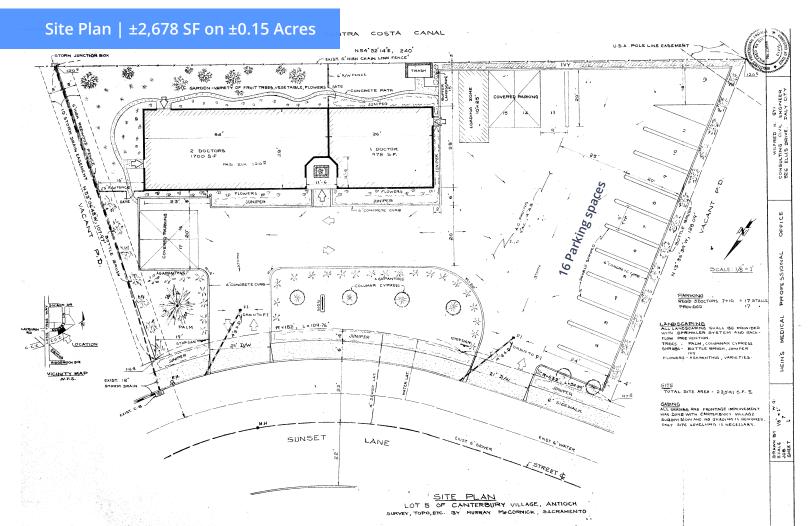

# ±2,678 SF | Medical Office Building

3741 Sunset Lane | Antioch, CA

### Highlights

Free standing ±2,678 SF building situated on ±0.15 acres

Vacant: Ideal owner/occupier business property

Circular driveway servicing the building, and abundant parking

Located directly adjacent to Sutter Delta Hospital, Antioch CA