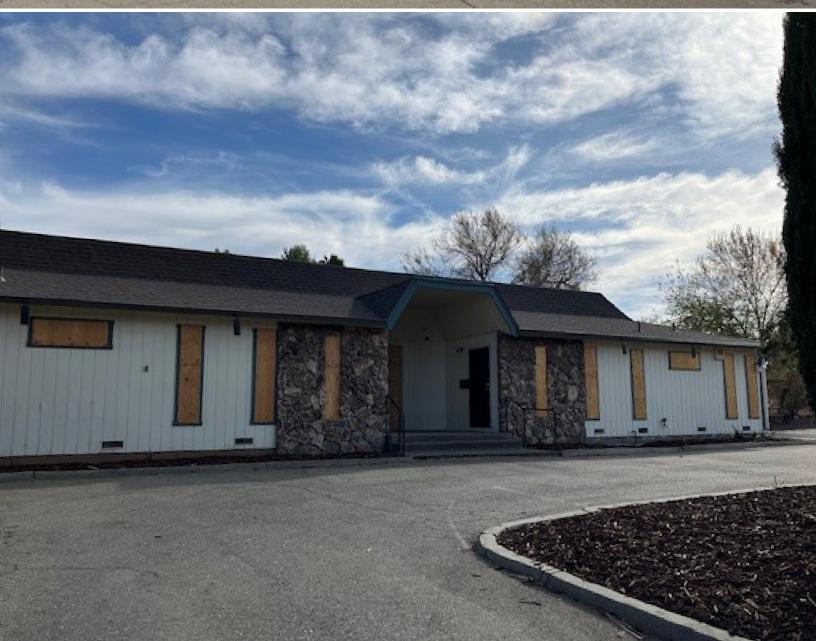

# ±2,678 SF | Medical Office Building

3741 Sunset Lane | Antioch, CA

### Highlights

Free standing ±2,678 SF building situated on ±0.15 acres

Vacant: Ideal owner/occupier business property

Circular driveway servicing the building, and abundant parking

Located directly adjacent to Sutter Delta Hospital, Antioch CA