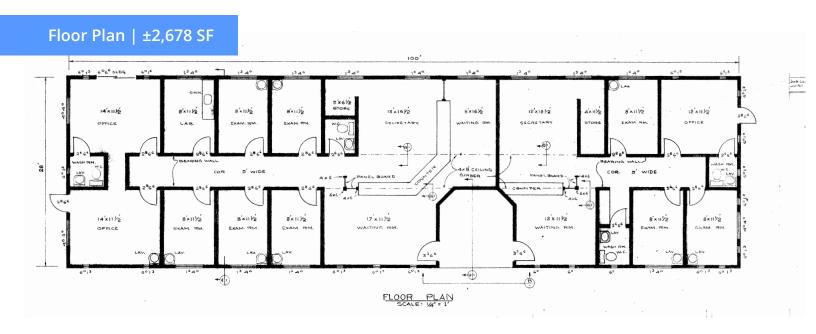

# ±2,678 SF | Medical Office Building

3741 Sunset Lane | Antioch, CA

### Highlights

Free standing ±2,678 SF building situated on ±0.15 acres

Vacant: Ideal owner/occupier business property

Circular driveway servicing the building, and abundant parking

Located directly adjacent to Sutter Delta Hospital, Antioch CA