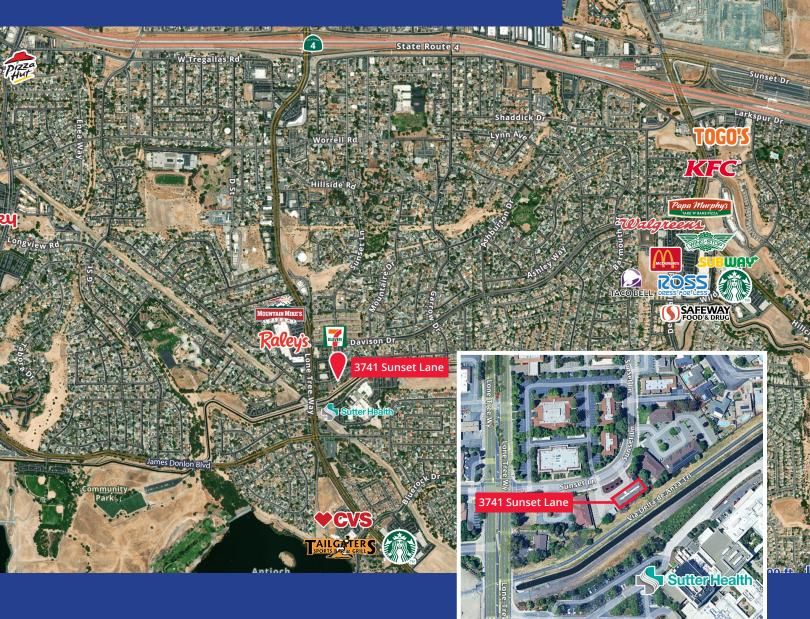

### Highlights

Free standing ±2,678 SF building situated on ±0.15 acres

Vacant: Ideal owner/occupier business property

Circular driveway servicing the building, and abundant parking

Located directly adjacent to Sutter Delta Hospital, Antioch CA

Retail and food services within a short walk

Location Overview