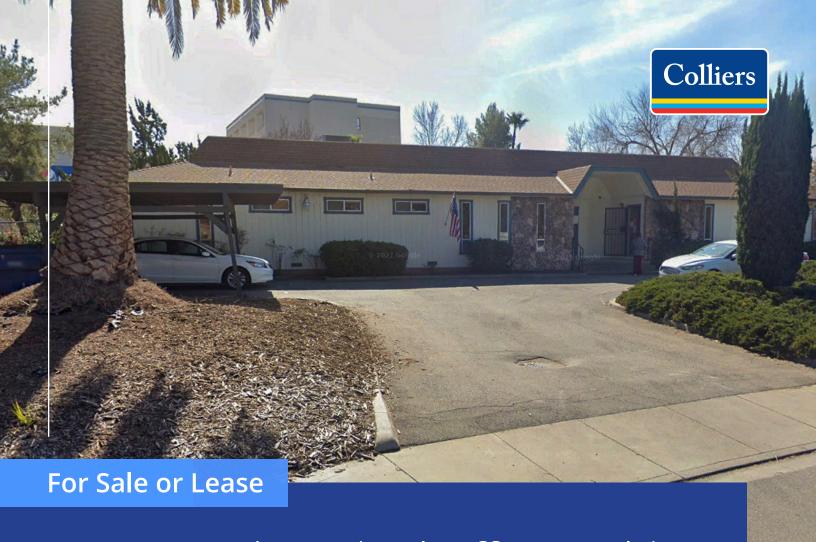

# ±2,678 SF | Medical Office Building

3741 Sunset Lane | Antioch, CA

### Highlights

Free standing ±2,678 SF building situated on ±0.15 acres

Vacant: Ideal owner/occupier business property

Circular driveway servicing the building, and abundant parking

Located directly adjacent to Sutter Delta Hospital, Antioch CA