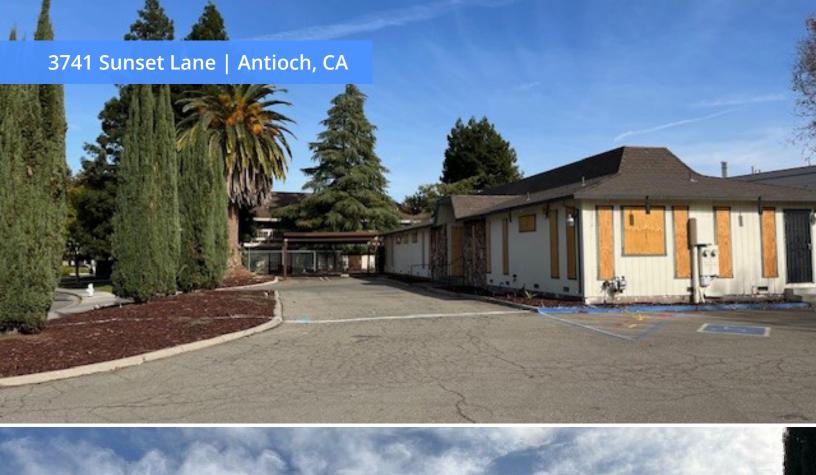

# ±2,678 SF | Medical Office Building

3741 Sunset Lane | Antioch, CA

### Highlights

Free standing ±2,678 SF building situated on ±0.15 acres

Vacant: Ideal owner/occupier business property

Circular driveway servicing the building, and abundant parking

Located directly adjacent to Sutter Delta Hospital, Antioch CA