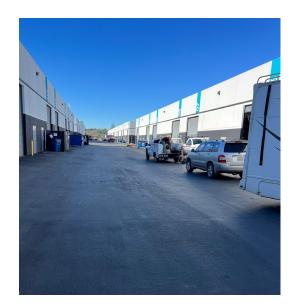

## Highlights

- Short term sublease until 06/30/2026
- Longer term available directly with Landlord
- Clear height: 16' 18'
- 3 grade level doors
- 40% office | 60% warehouse
- Ample parking and drive-around truck access