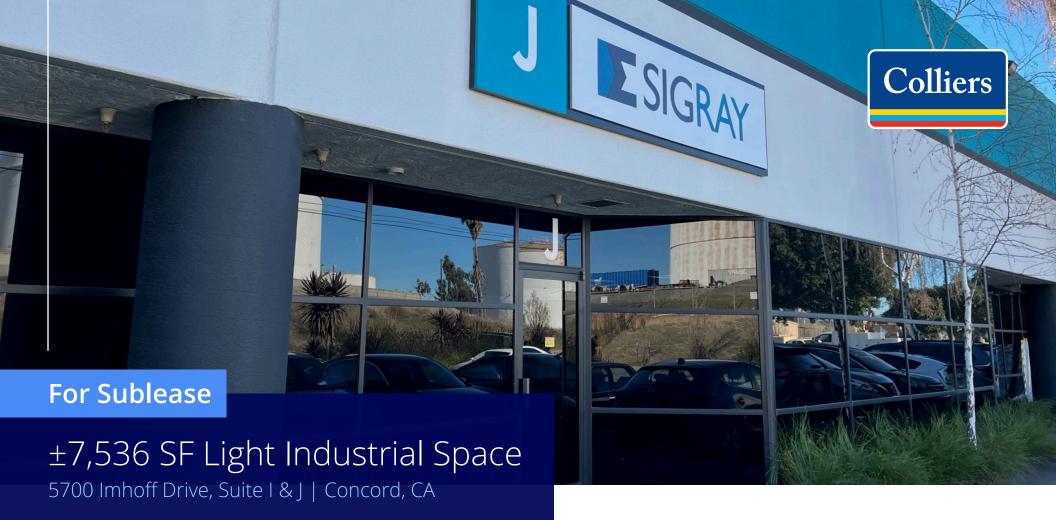

## Highlights

Close proximity to Hwy 4 & I-680

Fully sprinklered and insulated

County Zoning: Light Industrial (L-I)

2.0/1,000 SF parking

**Contact Brokers** 

## Highlights

- Short term sublease until 06/30/2026
- Longer term available directly with Landlord
- Clear height: 16' 18'
- 3 grade level doors
- 40% office | 60% warehouse
- Ample parking and drive-around truck access