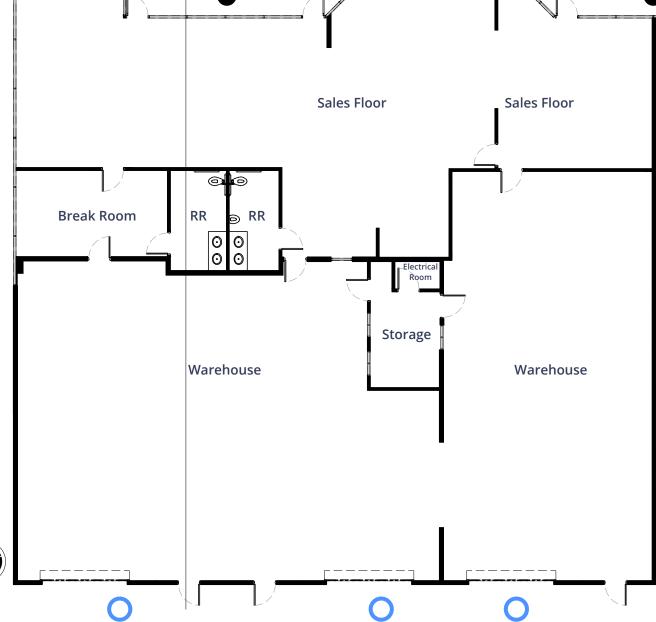

## Floor Plan

## Highlights

- Short term sublease until 06/30/2026
- Longer term available directly with Landlord
- Clear height: 16' 18'
- 3 grade level doors
- 40% office | 60% warehouse
- Ample parking and drive-around truck access