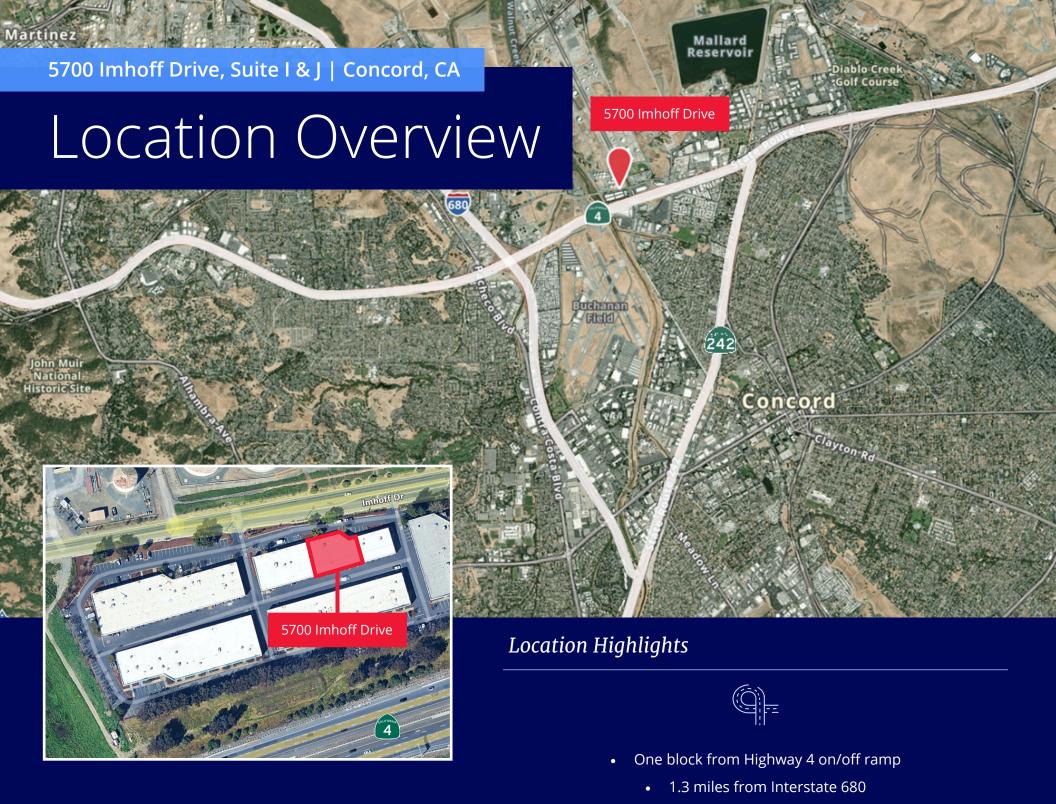

## Highlights

Close proximity to Hwy 4 & I-680

Fully sprinklered and insulated

County Zoning: Light Industrial (L-I)

2.0/1,000 SF parking

**Contact Brokers** 