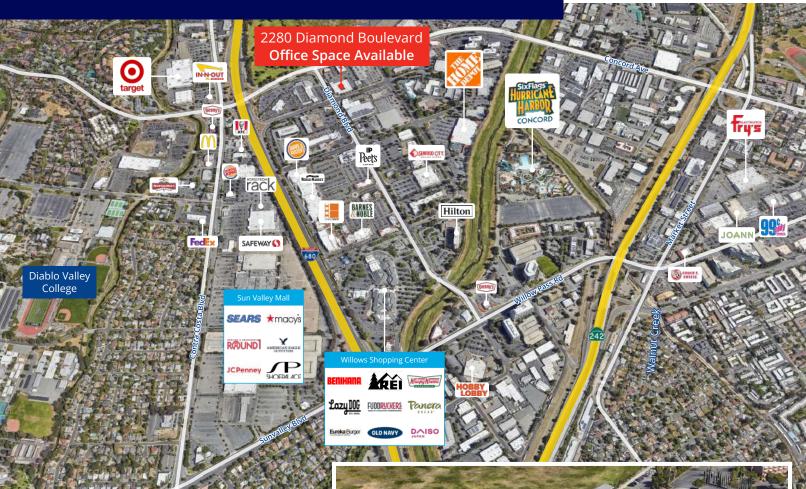

## Location Overview

### Highlights

This five building office complex features all ground floor suites with exterior entrances and easy surface parking. Generous tenant improvement allowances are available.

Premier location on the corner of Diamond Boulevard and Burnett Avenue across from the Vernada Shopping Center and just North of the Willows Shopping Center.