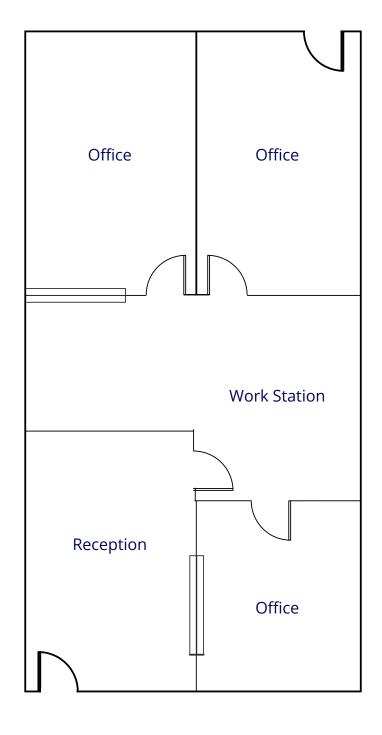

## Floor Plan

### Suite 150 | ±840 RSF

- · 3 private offices
- Work station area
- · Reception
- Upgraded LED lighting