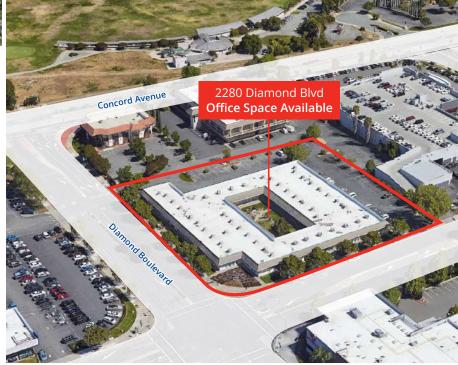

2280 Diamond Blvd | Concord, CA

### Highlights

This five building office complex features all ground floor suites with exterior entrances and easy surface parking. Generous tenant improvement allowances are available.

Premier location on the corner of Diamond Boulevard and Burnett Avenue across from the Vernada Shopping Center and just North of the Willows Shopping Center.