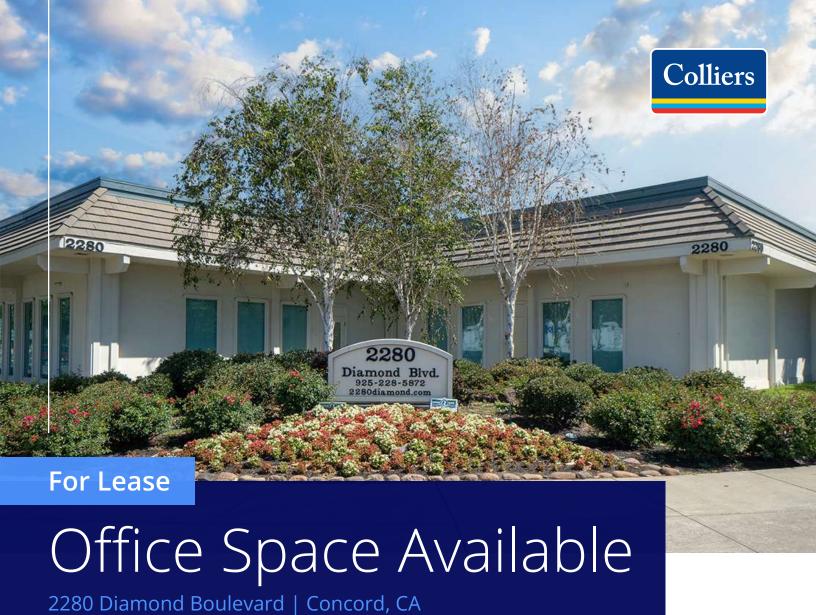

### Highlights

This five building office complex features all ground floor suites with exterior entrances and easy surface parking. Generous tenant improvement allowances are available.

Premier location on the corner of Diamond Boulevard and Burnett Avenue across from the Vernada Shopping Center and just North of the Willows Shopping Center.

2280 Diamond Blvd | Concord, CA