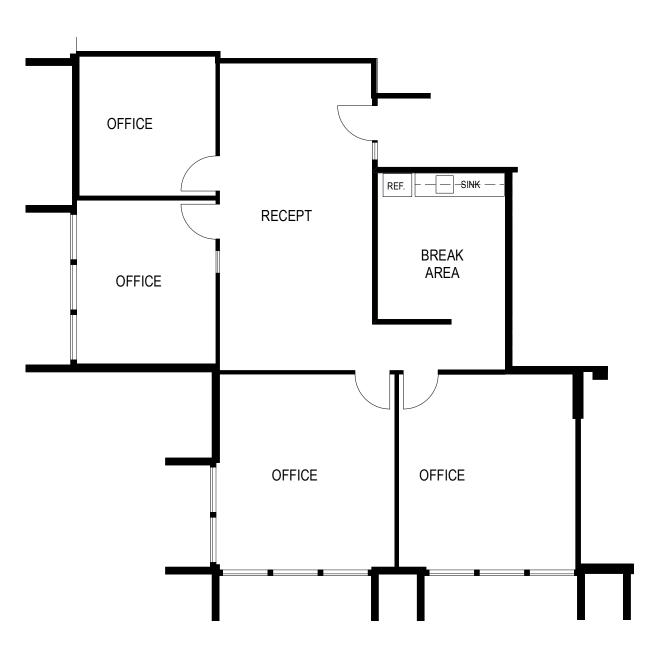

OMA

### Available Suites

Downtown Walnut Creek

| Suite | Rentable<br>Square Feet | ر<br>کی<br>Virtual Tour |
|-------|-------------------------|-------------------------|
| 110   | ±3,329 RSF              | <u>Tour Suite »</u>     |
| 120   | ±1,253 RSF              |                         |
| 210   | ±1,194 RSF              |                         |
| 325   | ±1,616 RSF              |                         |
| 345   | ±1,147 RSF              |                         |
| 370   | ±898 RSF                | <u>Tour Suite »</u>     |

N Broadwa

680



## Floor Plan

Suite 110 | ±3,329 RSF Suite 120 | ±1,253 RSF

Total SF | ±4,582 RSF

#### Key Plan | Floor 1







#### Key Plan | Floor 2





# Floor Plan

### Suite 325 | ±1,616 RSF

Available June 2025

#### Key Plan | Floor 3







### As Built Floor Plan

#### Suite 345 | ±1,147 RSF





### Concept Floor Plan

#### Suite 345 | ±1,147 RSF