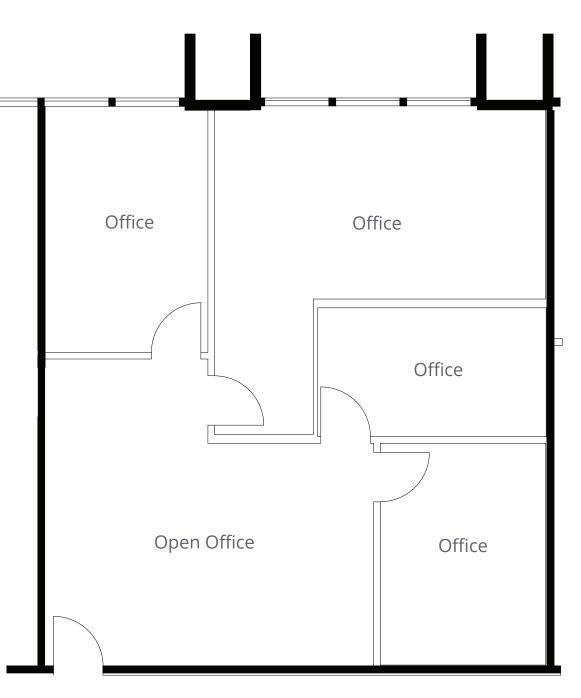

t Plaza & improvements shops to suit

ROSS

Flexible nts lease terms

LEST

HH

VILLIAMS SONOMA

### Available Suites

Downtown Walnut Creek

| Suite | Rentable<br>Square Feet | ر<br>کی<br>Virtual Tour |
|-------|-------------------------|-------------------------|
| 110   | ±3,329 RSF              | <u>Tour Suite »</u>     |
| 120   | ±1,253 RSF              |                         |
| 210   | ±1,194 RSF              |                         |
| 325   | ±1,616 RSF              |                         |
| 345   | ±1,147 RSF              |                         |
| 370   | ±898 RSF                | <u>Tour Suite »</u>     |

N Broadwa

680



## Floor Plan

Suite 110 | ±3,329 RSF Suite 120 | ±1,253 RSF

Total SF | ±4,582 RSF

#### Key Plan | Floor 1







#### Key Plan | Floor 2





# Floor Plan

### Suite 325 | ±1,616 RSF

Available June 2025

#### Key Plan | Floor 3







### As Built Floor Plan

#### Suite 345 | ±1,147 RSF





### Concept Floor Plan

#### Suite 345 | ±1,147 RSF