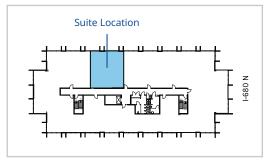

## Floor Plan

Suite 110 | ±3,329 RSF Suite 120 | ±1,253 RSF

Total SF | ±4,582 RSF

#### Key Plan | Floor 1