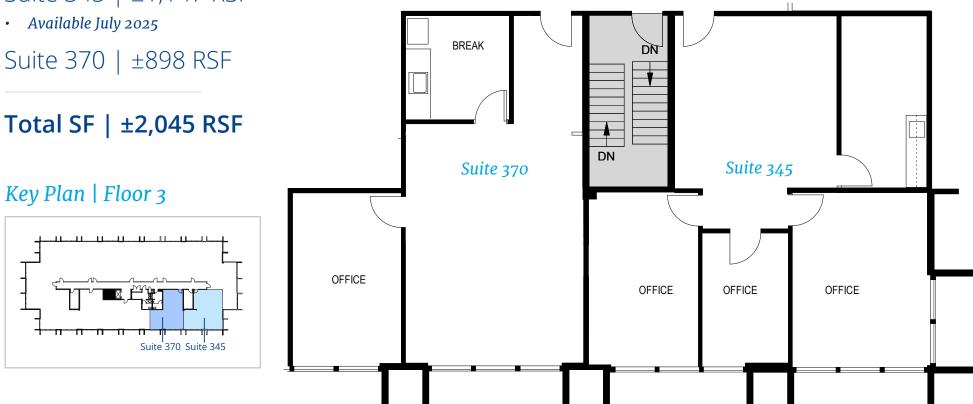

| Rentable<br>Square Feet | ر<br>کی<br>Virtual Tour |
|-------|-------------------------|-------------------------|
| 110   | ±3,329 RSF              | <u>Tour Suite »</u>     |
| 120   | ±1,253 RSF              |                         |
| 210   | ±1,194 RSF              |                         |
| 325   | ±1,616 RSF              |                         |
| 345   | ±1,147 RSF              |                         |
| 370   | ±898 RSF                | <u>Tour Suite »</u>     |

N Broadwa

680



## Floor Plan

Suite 110 | ±3,329 RSF Suite 120 | ±1,253 RSF

Total SF | ±4,582 RSF

#### Key Plan | Floor 1







#### Key Plan | Floor 2





# Floor Plan

### Suite 325 | ±1,616 RSF

Available June 2025

#### Key Plan | Floor 3







### As Built Floor Plan

#### Suite 345 | ±1,147 RSF





### Concept Floor Plan

#### Suite 345 | ±1,147 RSF