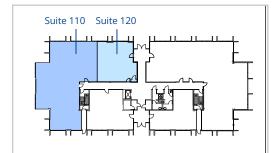

## Floor Plan

Suite 110 | ±3,329 RSF Suite 120 | ±1,253 RSF

Total SF | ±4,582 RSF

#### Key Plan | Floor 1