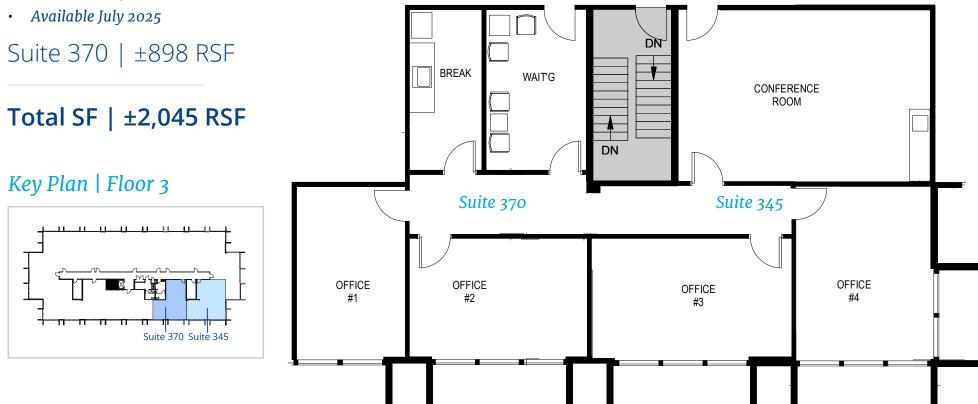

-----|-------------------------|-------------------------|
| 110   | ±3,329 RSF              | <u>Tour Suite »</u>     |
| 120   | ±1,253 RSF              |                         |
| 210   | ±1,194 RSF              |                         |
| 325   | ±1,616 RSF              |                         |
| 345   | ±1,147 RSF              |                         |
| 370   | ±898 RSF                | <u>Tour Suite »</u>     |

N Broadwa

680



## Floor Plan

Suite 110 | ±3,329 RSF Suite 120 | ±1,253 RSF

Total SF | ±4,582 RSF

#### Key Plan | Floor 1







#### Key Plan | Floor 2





# Floor Plan

### Suite 325 | ±1,616 RSF

Available June 2025

#### Key Plan | Floor 3







### As Built Floor Plan

#### Suite 345 | ±1,147 RSF





### Concept Floor Plan

#### Suite 345 | ±1,147 RSF