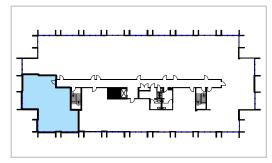

ONOMA

### Available Suites

Downtown Walnut Creek

| Suite | Rentable<br>Square Feet | ر<br>کی<br>Virtual Tour |
|-------|-------------------------|-------------------------|
| 110   | ±3,329 RSF              | <u>Tour Suite »</u>     |
| 120   | ±1,253 RSF              |                         |
| 210   | ±1,194 RSF              |                         |
| 325   | ±1,616 RSF              |                         |
| 345   | ±1,147 RSF              |                         |
| 370   | ±898 RSF                | <u>Tour Suite »</u>     |

N Broadwa

680



## Floor Plan

Suite 110 | ±3,329 RSF Suite 120 | ±1,253 RSF

Total SF | ±4,582 RSF

#### Key Plan | Floor 1







#### Key Plan | Floor 2





# Floor Plan

### Suite 325 | ±1,616 RSF

Available June 2025

#### Key Plan | Floor 3







### As Built Floor Plan

#### Suite 345 | ±1,147 RSF





### Concept Floor Plan

#### Suite 345 | ±1,147 RSF