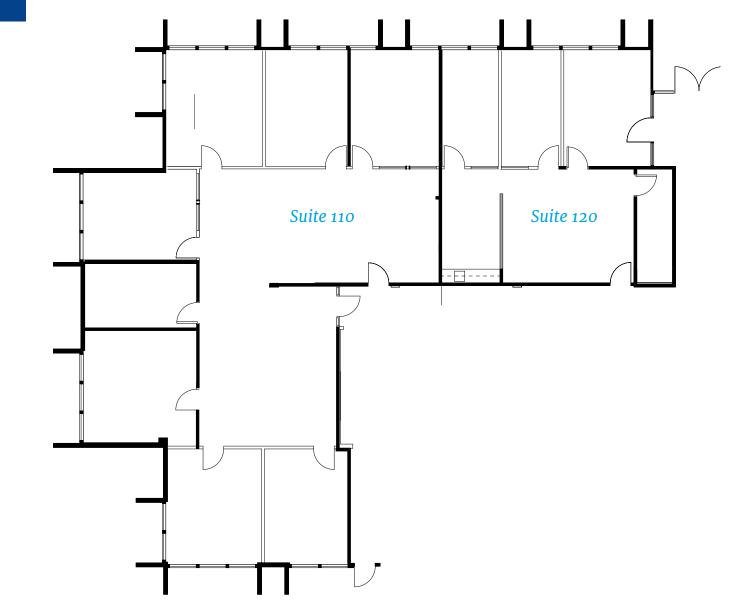

## Floor Plan

Suite 110 | ±3,329 RSF Suite 120 | ±1,253 RSF

Total SF | ±4,582 RSF

#### Key Plan | Floor 1