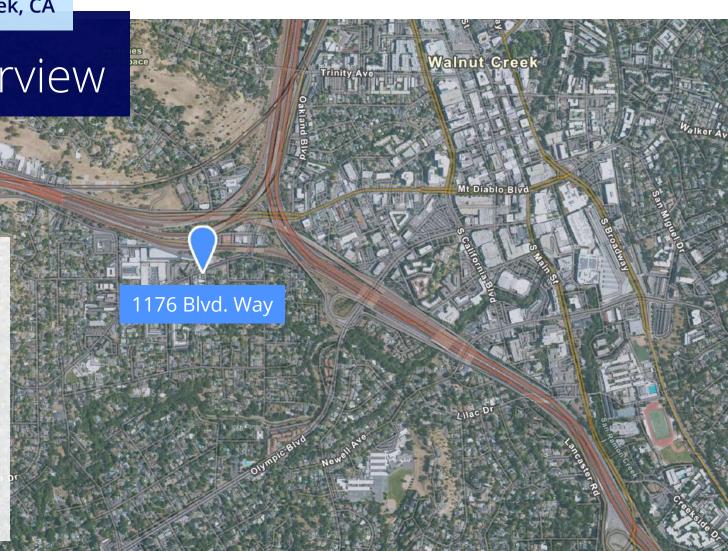

## Location Overview

### Location Highlights

24

oute 24

- Located in Walnut Creek
- Easy access to Hwy 24
- Short drive to downtown
  Walnut Creek