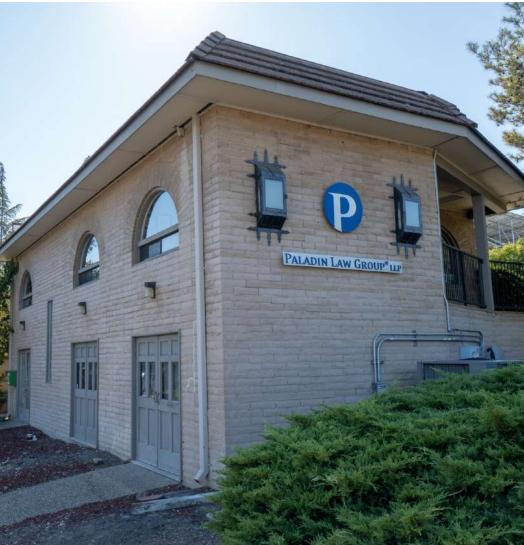

# Small Owner-User Office Building

PALADIN LAW GROUP<sup>®</sup> LLP

1176 Blvd. Way, Walnut Creek, CA

## Highlights

\$2,000,000

Ground floor flex use

Full solar system on the roof

Zoning: R-B-CE

1176 Blvd. Way | Walnut Creek, CA