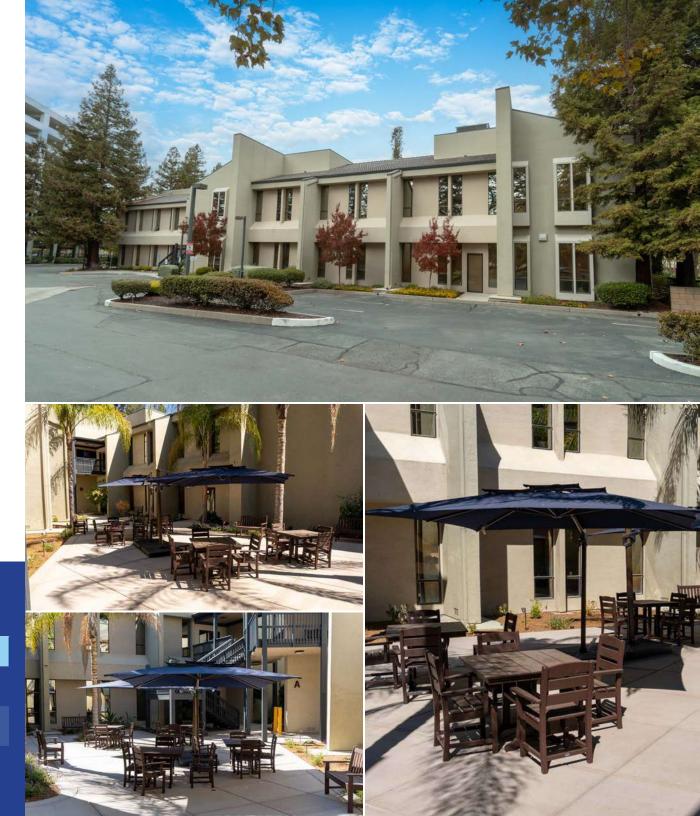

# Overview

#### Highlights

Park-like setting with walkway benches, and mature landscaping

ADA complaint access with elevator

Close to retail amenities

Parking 4/1,000

Easy access to Hwy 242 and I-680 on/off of Willow Pass Road

# Photo Gallery

 Open Office