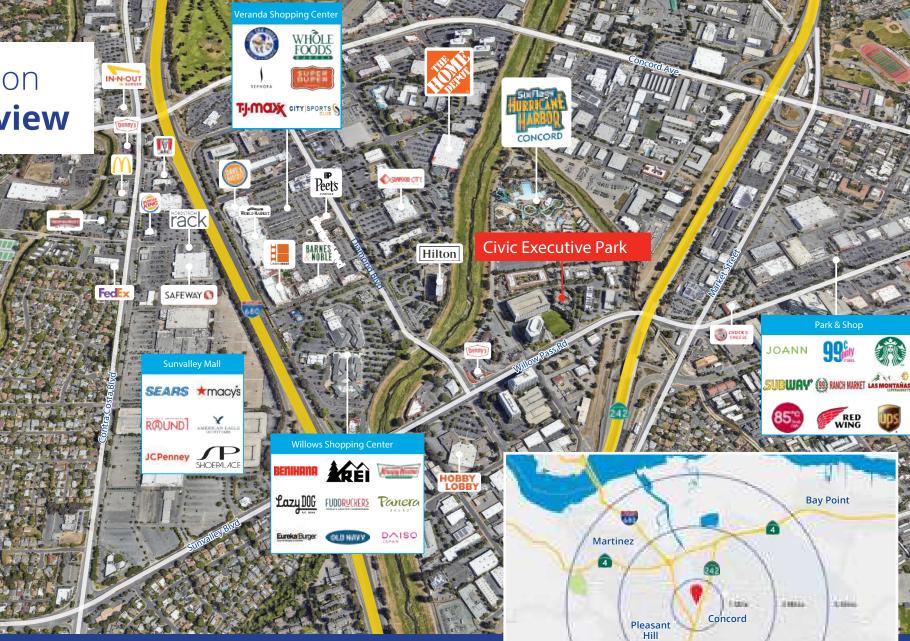

### Location **Overview**

**Diablo Valley** College

RED

**Bay Point** 

Lines

......

Walnut Creek

-

Lafayette