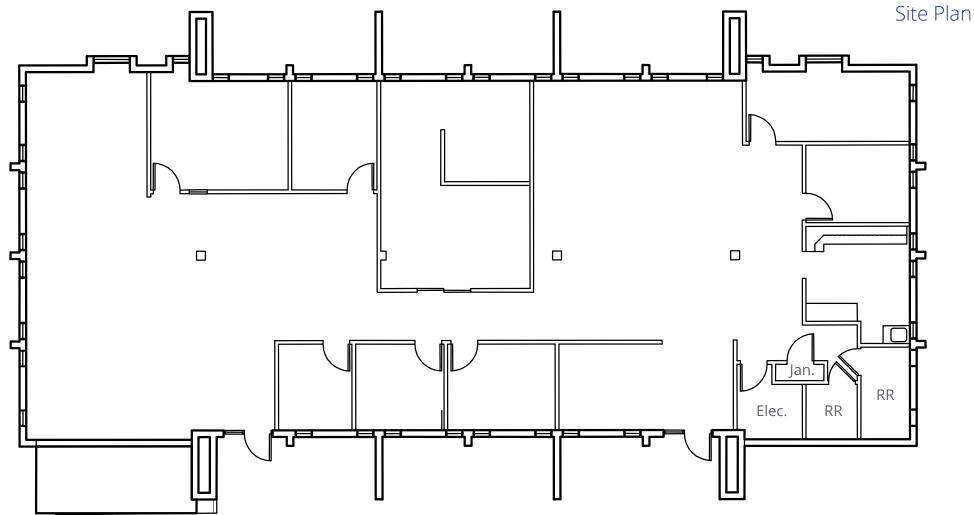

Close to retail amenities



Parking 4/1,000



Easy access to Hwy 242 and I-680 on/off of Willow Pass Road

#### Available Spaces

| Building | Suite | Rentable Square Feet |
|----------|-------|----------------------|
| А        | 200   | ±3,973 RSF           |
| С        | 100   | ±3,976 RSF           |



### Location **Overview**

**Diablo Valley** College



RED

**Bay Point** 

Lines

......

Walnut Creek

-

Lafayette

#### Contact Brokers

#### **Brian Clack**

Senior Vice President CA License No. 014<u>16362</u> brian.clack@colliers.com Direct: +1 925 279 4654 Mobile: +1 415 407 7998

#### **Eric Erickson**, SIOR

**Executive Vice President** CA License No. 01177336 eric.erickson@colliers.com +1 925 279 5580

1450 Civic Court, Bldg. C | Concord, CA

First Floor ±3,976 RSF





1450 Civic Court, Bldg. C | Concord, CA

## First Floor | ±3,976 RSF Hypothetical Demising







#### 1450 Civic Court, Bldg. A

# Photo Gallery





 Open Office