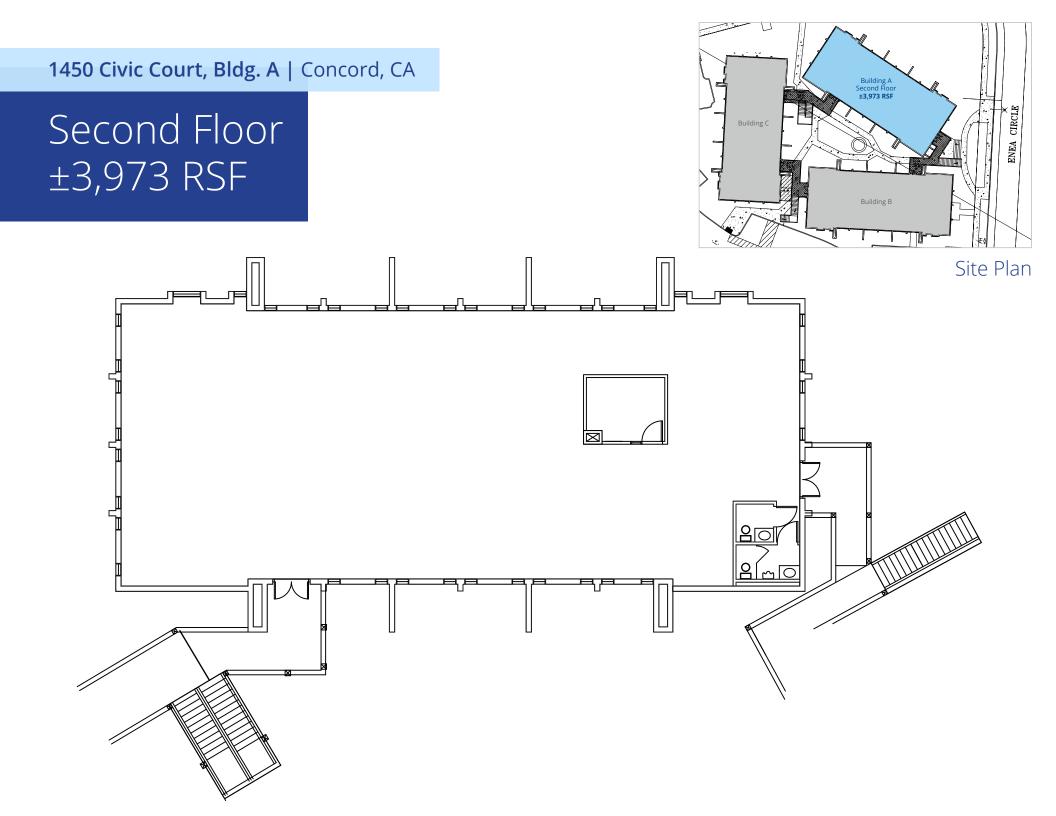

#### 1450 Civic Court | Concord, CA

#### Available Spaces

| Building | Suite | Rentable Square Feet |
|----------|-------|----------------------|
| А        | 200   | ±3,973 RSF           |
| С        | 100   | ±3,976 RSF           |

#### 1450 Civic Court, Bldg. A