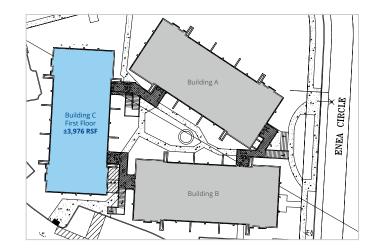

#### Available Spaces

| Building | Suite | Rentable Square Feet |
|----------|-------|----------------------|
| А        | 200   | ±3,973 RSF           |
| С        | 100   | ±3,976 RSF           |

#### **Eric Erickson**, SIOR

**Executive Vice President** CA License No. 01177336 eric.erickson@colliers.com +1 925 279 5580

1450 Civic Court, Bldg. C | Concord, CA

First Floor ±3,976 RSF

1450 Civic Court, Bldg. C | Concord, CA