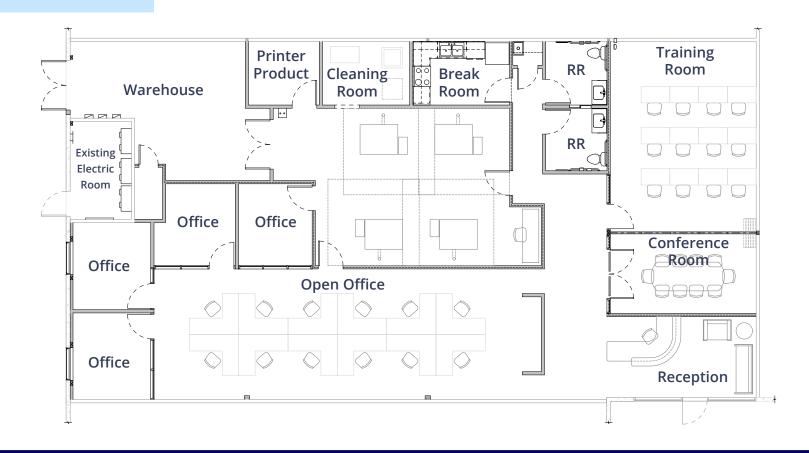

### **Contact Brokers**

### **Brian Clack**

Senior Vice President CA License No. 01416362 brian.clack@colliers.com +1 925 279 4654

### **Eric Erickson, SIOR**

Executive Vice President CA License No. 01177336 eric.erickson@colliers.com +1 925 279 5580

### **Colliers**

1850 Mt Diablo Blvd., Suite 200 Walnut Creek, CA 94596



# Floor Plan



## Highlights









Price: \$1,650,000 Available: Now

APN: 143-160-007-9

Zoning: B-P















**Contact Brokers** 

**Brian Clack** 

Senior Vice President CA License No. 01416362 brian.clack@colliers.com +1 925 279 4654 **Eric Erickson, SIOR** 

Executive Vice President CA License No. 01177336 eric.erickson@colliers.com +1 925 279 5580 **Colliers** 

1850 Mt Diablo Blvd., Suite 200 Walnut Creek, CA 94596

### 226 N. Wiget Lane | Walnut Creek, CA

## Site Plan





This document has been prepared by Colliers for advertising and general information only. Colliers makes no guarantees, representations or warranties of any kind, expressed or implied, regarding the information including, but not limited to, warranties of content, accuracy and reliability. Any interested party shoul