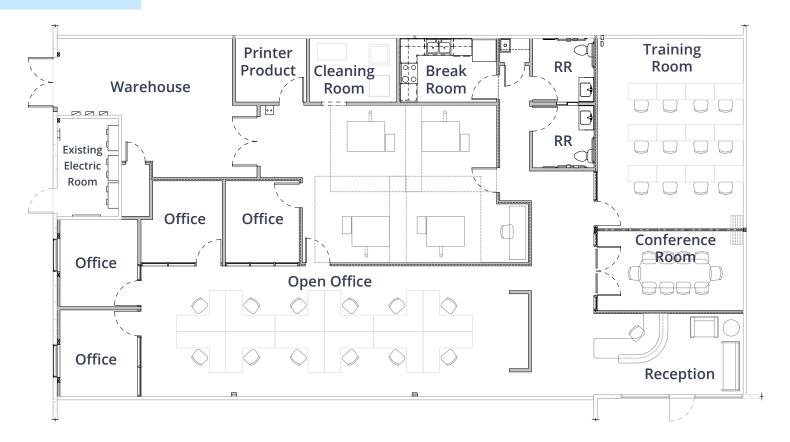

### 226 N. Wiget Lane | Walnut Creek, CA



#### **Contact Brokers**

#### **Brian Clack**

Senior Vice President CA License No. 01416362 brian.clack@colliers.com +1 925 279 4654

Eric Erickson, SIOR Executive Vice President CA License No. 01177336 eric.erickson@colliers.com +1 925 279 5580

Colliers

1850 Mt Diablo Blvd., Suite 200 Walnut Creek, CA 94596



CENTERMED INC.

CENTER NED IN

0





## Floor Plan



#### Highlights



Price: \$1,650,000



Available: Now

APN: 143-160-007-9

Zoning: B-P





#### **Contact Brokers**

Brian Clack Senior Vice President CA License No. 01416362 brian.clack@colliers.com +1 925 279 4654 Eric Erickson, SIOR Executive Vice President CA License No. 01177336 eric.erickson@colliers.com +1 925 279 5580 **Colliers** 1850 Mt Diablo Blvd., Suite 200 Walnut Creek, CA 94596

#### 226 N. Wiget Lane | Walnut Creek, CA

### Site Plan





This document has been prepared by Colliers for advertising and general information only. Colliers makes no guarantees, representations or warranties of any kind, expressed or implied, regarding the information including, but not limited to, warranties of content, accuracy and reliability. Any interested party should undertake their o