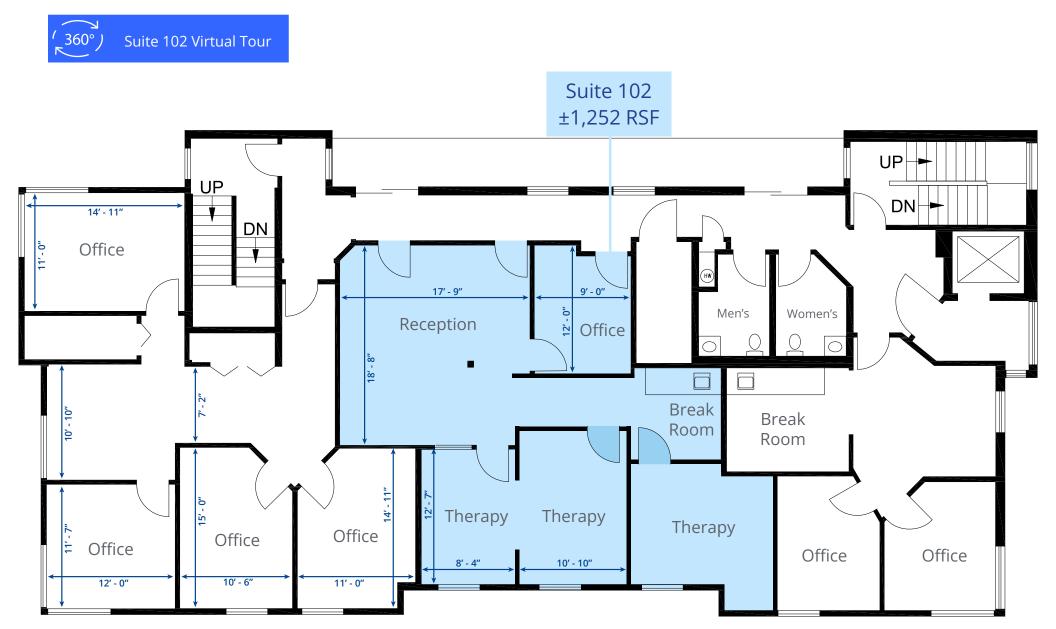

1756 Lacassie Avenue

| Suite     | RSF        |
|-----------|------------|
| Suite 102 | ±1,252 RSF |
| Suite 200 | ±760 RSF   |
| Suite 201 | ±1,228 RSF |

| Suite     | RSF      |
|-----------|----------|
| Suite 201 | ±759 RSF |