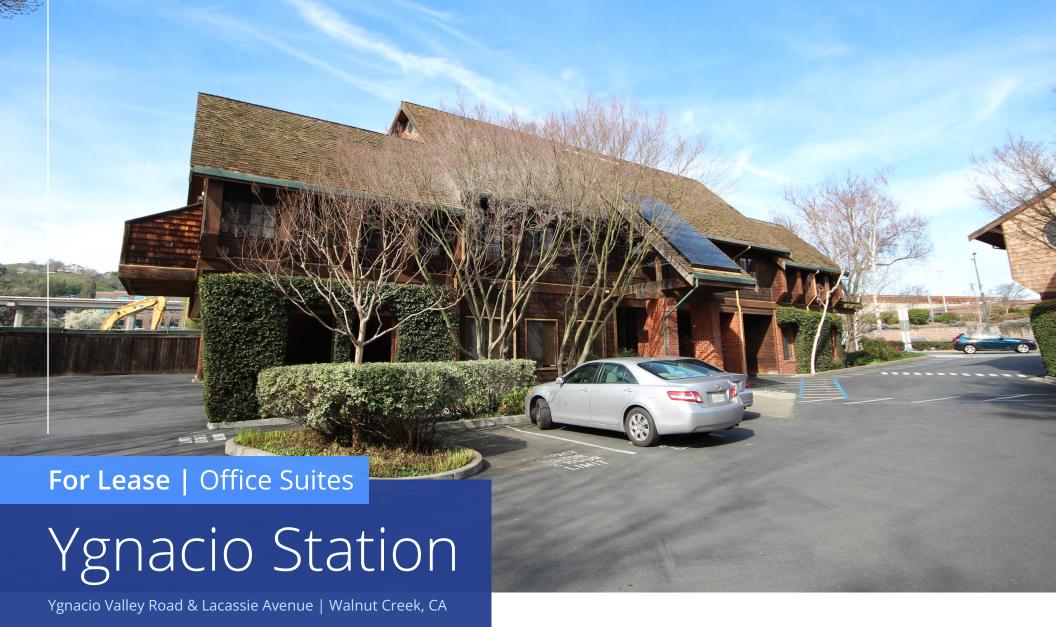

### **Ygnacio Station** | Walnut Creek

### 4 Office Buildings:

245 Ygnacio Valley Rd, 255 Ygnacio Valley Rd, 1756 Lacassie Ave, 1766 Lacassie Ave

- Across from the Walnut Creek BART station
- Excellent freeway access to I- 680 and Highway 24
- Well-maintained buildings and grounds
- · Locally owned and managed