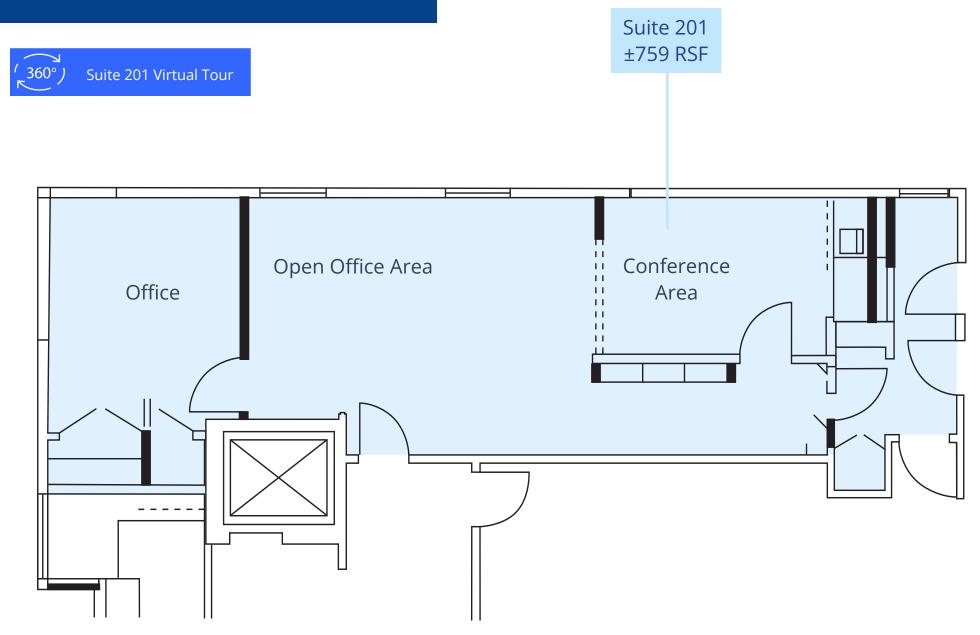

1756 Lacassie Avenue

| Suite     | RSF        |
|-----------|------------|
| Suite 102 | ±1,252 RSF |
| Suite 200 | ±760 RSF   |
| Suite 201 | ±1,228 RSF |

| Suite     | RSF      |
|-----------|----------|
| Suite 201 | ±759 RSF |