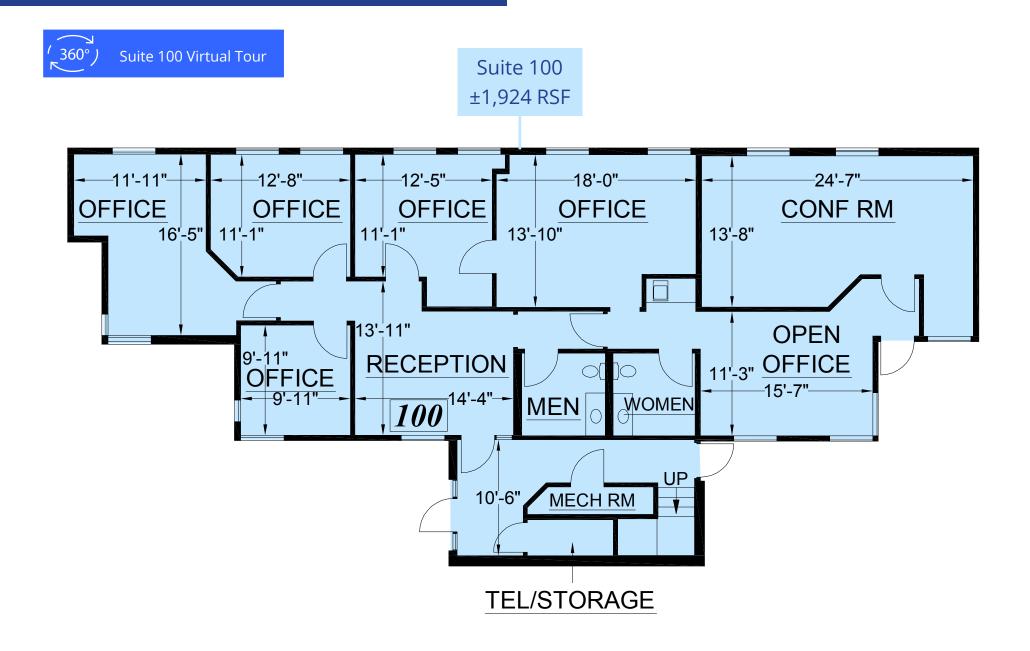

### **Available Suites**

245 Ygnacio Valley Road

| Suite       | RSF |
|-------------|-----|
| 100% Leased |     |

255 Ygnacio Valley Road

| Suite     | RSF        |
|-----------|------------|
| Suite 100 | ±1,924 RSF |