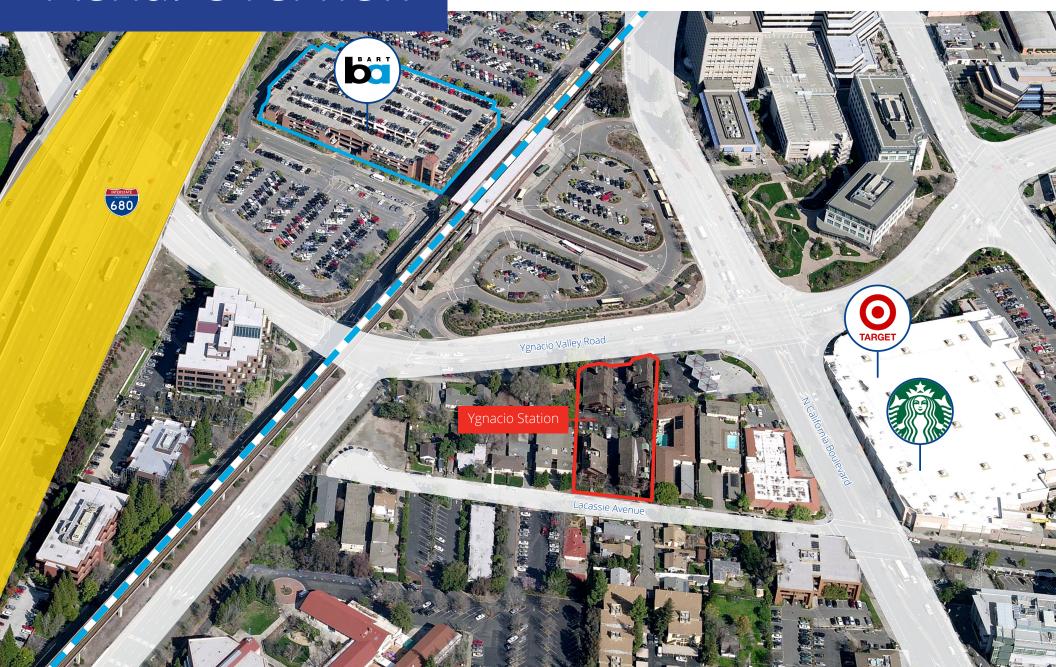

s from the Walnut Creek BART station
- Excellent freeway access to I- 680 and Highway 24
- Well-maintained buildings and grounds
- · Locally owned and managed



Covered Reserve parking available at \$75 per stall per month



### **Available Suites**

245 Ygnacio Valley Road

| Suite       | RSF |
|-------------|-----|
| 100% Leased |     |

255 Ygnacio Valley Road

| Suite     | RSF        |
|-----------|------------|
| Suite 100 | ±1,924 RSF |

1756 Lacassie Avenue

| Suite     | RSF        |
|-----------|------------|
| Suite 102 | ±1,252 RSF |
| Suite 200 | ±760 RSF   |
| Suite 201 | ±1,228 RSF |

| Suite     | RSF      |
|-----------|----------|
| Suite 201 | ±759 RSF |

## 255 Ygnacio Valley Road









Ygnacio Station | Walnut Creek

# Photo Gallery











# Aerial Overview





Contact Brokers

#### **Brian Clack**

Senior Vice President CA License No. 01416362 brian.clack@colliers.com +1 925 279 4654

#### **Eric Erickson, SIOR**

Executive Vice President CA License No. 01177336 eric.erickson@colliers.com +1 925 279 5580

#### **Colliers**

1850 Mt. Diablo Boulevard, Suite 200 Walnut Creek, CA 94596 +1 925 279 0120 colliers.com