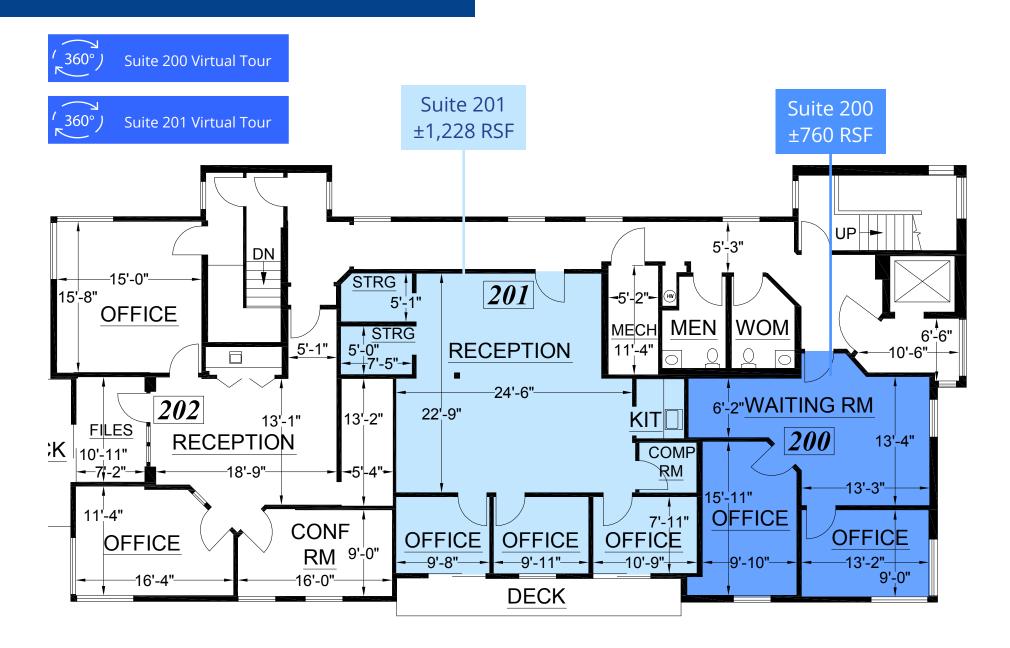

1756 Lacassie Avenue

| Suite     | RSF        |
|-----------|------------|
| Suite 102 | ±1,252 RSF |
| Suite 200 | ±760 RSF   |
| Suite 201 | ±1,228 RSF |

| Suite     | RSF      |
|-----------|----------|
| Suite 201 | ±759 RSF |